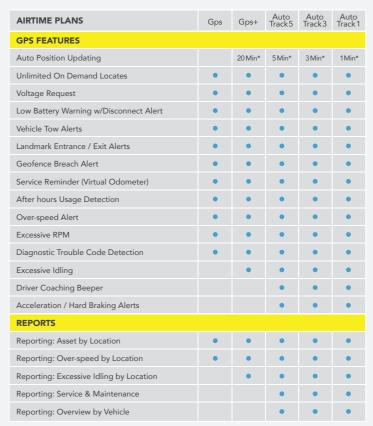

## **EASY SERVICE PLANS**

<sup>\*</sup>Reporting frequency when the ignition is on.

Apple BlackBerry.