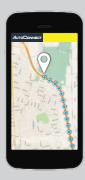

### ADVANCED AUTOTRACK REPORTING

Record the position and status of your vehicle or vehicle fleet automatically as it moves on Google Maps with AutoTrack service plans.

Live tracking Reports each stop position Arrival and departure times Historical replay tool