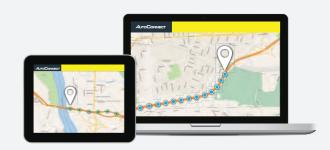

### REAL-TIME GPS TRACKING

View the real-time location and driving history of your vehicle or vehicle fleet from your Smartphone or any connected device.

On demand location tracking Landmark entrance/exit monitoring Excessive idling and speed monitoring After hours usage detection

### ADVANCED AUTOTRACK REPORTING

Record the position and status of your vehicle or vehicle fleet automatically as it moves on Google Maps with AutoTrack service plans.

Live tracking Reports each stop position Arrival and departure times Historical replay tool