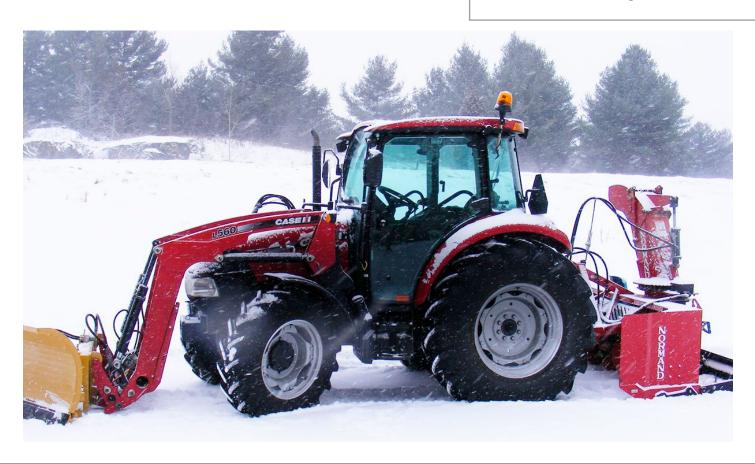

## **◆** CHALLENGES

Jonathan's Snow Removal and Landscaping has been using AutoConnect GPS for over 3 years to monitor their snow removal fleet's progress, and to verify customer billing and employee timecards.

## COMPANY BACKGROUND

Jonathan's Snow and Landscaping is a family-owned company based in Pakenham, Ontario. Their reputation for reliability, customer service, and attention to detail has made them the first call for over 600 local customers.